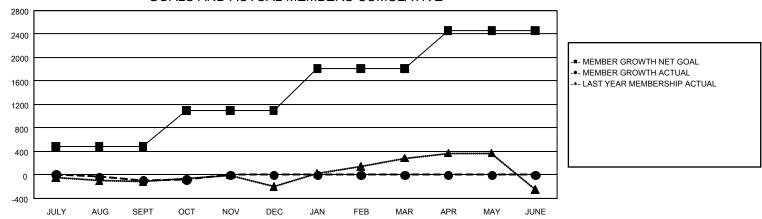

### REPORT DOES NOT INCLUDE CLUBS IN UNDISTRICTED AREAS.

| Clubs                 |               |           |               | Members               |                           |                         |                                                    |
|-----------------------|---------------|-----------|---------------|-----------------------|---------------------------|-------------------------|----------------------------------------------------|
| RESULTS FOR 2024-2025 |               |           |               | RESULTS FOR 2024-2025 |                           |                         |                                                    |
| QUARTER               | NEW CLUB GOAL | NEW CLUBS | DROPPED CLUBS | QUARTER               | MEMBER GROWTH<br>NET GOAL | MEMBER GROWTH<br>ACTUAL | DROPPED<br>MEMBERS ACTUAL<br>(including transfers) |
| JULY/AUG/SEPT         | 4             | 0         | 2             | JULY/AUG/SEPT         | 483                       | 586                     | 586                                                |
| OCT/NOV/DEC           | 11            | 0         | 2             | OCT/NOV/DEC           | 609                       | 323                     | 265                                                |
| JAN/FEB/MAR           | 10            | 0         | 0             | JAN/FEB/MAR           | 718                       | 0                       | 0                                                  |
| APR/MAY/JUNE          | 9             | 0         | 0             | APR/MAY/JUNE          | 647                       | 0                       | 0                                                  |

### GOALS AND ACTUAL MEMBERS CUMULATIVE

| DROPPED CLUBS: 4           |     | 315 CLUBS OF 1,169 ADDED 1 OR | GENDER DISTRIBUTION        |                 |   |
|----------------------------|-----|-------------------------------|----------------------------|-----------------|---|
|                            |     | MORE NEW MEMBERS              | MALE                       | 16,275 (63.28%) |   |
| DROPPED MEMBERS            |     |                               | FEMALE                     | 9,434 (36.68%)  |   |
| DECEASED                   | 126 | CLICK HERE FOR CUMULATIVE     | TOTAL FAMILY UNIT MEMBERS  |                 | 0 |
| CLUB CANCELLED 9 OTHER 705 |     | MEMBERSHIP DATA               | FAMILY MEMBERS PAYING HALF |                 |   |
|                            |     |                               |                            |                 | 0 |
| TOTAL                      | 840 |                               | 5023                       |                 |   |