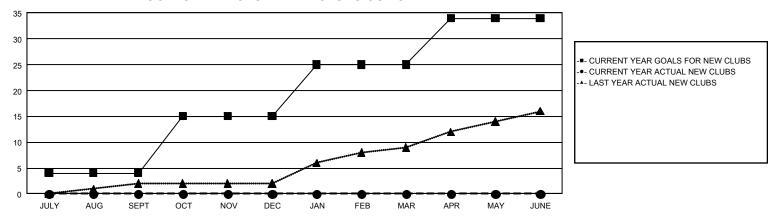

### REPORT DOES NOT INCLUDE CLUBS IN UNDISTRICTED AREAS.

| Clubs                 |               |           |               | Members               |                           |                         |                                                    |
|-----------------------|---------------|-----------|---------------|-----------------------|---------------------------|-------------------------|----------------------------------------------------|
| RESULTS FOR 2024-2025 |               |           |               | RESULTS FOR 2024-2025 |                           |                         |                                                    |
| QUARTER               | NEW CLUB GOAL | NEW CLUBS | DROPPED CLUBS | QUARTER               | MEMBER GROWTH<br>NET GOAL | MEMBER GROWTH<br>ACTUAL | DROPPED<br>MEMBERS ACTUAL<br>(including transfers) |
| JULY/AUG/SEPT         | 4             | 0         | 2             | JULY/AUG/SEPT         | 483                       | 586                     | 586                                                |
| OCT/NOV/DEC           | 11            | 0         | 2             | OCT/NOV/DEC           | 609                       | 323                     | 265                                                |
| JAN/FEB/MAR           | 10            | 0         | 0             | JAN/FEB/MAR           | 718                       | 0                       | 0                                                  |
| APR/MAY/JUNE          | 9             | 0         | 0             | APR/MAY/JUNE          | 647                       | 0                       | 0                                                  |

## GOALS AND ACTUAL NEW CLUBS CUMULATIVE